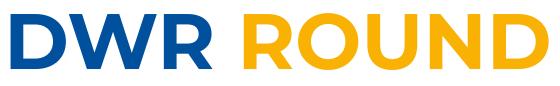

The software allows up to 40 different operating programmes to be stored, including all information on the label and type of application, making format changes extremely quick.

| Technical specifications | DWR ROUND 200       | DWR ROUND 300       |
|--------------------------|---------------------|---------------------|
| Product diameter         | 20-130 mm           | 20-130 mm           |
| Label width              | 15-200 mm           | 15-300 mm           |
| Label length             | 15-600 mm           | 15-600 mm           |
| Reel diameter            | 300 mm              | 300 mm              |
| Diameter of spindle      | 38-76 mm            | 38-76 mm            |
| Speed                    | 4-20 m/m            | 4-20 m/m            |
| Output                   | 1200 pz/h           | 1200 pz/h           |
| Power supply             | 230 Vac - 50 Hz     | 230 Vac - 50 Hz     |
| Power draw               | 200 W               | 200 W               |
| Dimensions               | 783 x 497 x 516 (H) | 843 x 600 x 516 (H) |
| Weight                   | 36 Kg               | 40 Kg               |

#### **DWR ROUND 200**