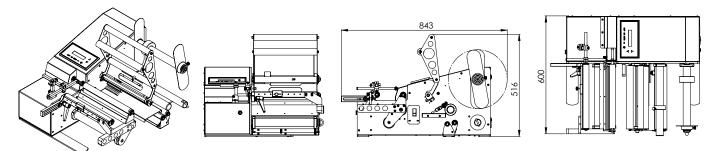

The software allows up to 40 different operating programmes to be stored, including all information on the label and type of application, making format changes extremely quick.

| Technical specifications | DWR ROUND 200       | DWR ROUND 300       |
|--------------------------|---------------------|---------------------|
| Product diameter         | 20-130 mm           | 20-130 mm           |
| Label width              | 15-200 mm           | 15-300 mm           |
| Label length             | 15-600 mm           | 15-600 mm           |
| Reel diameter            | 300 mm              | 300 mm              |
| Diameter of spindle      | 38-76 mm            | 38-76 mm            |
| Speed                    | 4-20 m/m            | 4-20 m/m            |
| Output                   | 1200 pz/h           | 1200 pz/h           |
| Power supply             | 230 Vac - 50 Hz     | 230 Vac - 50 Hz     |
| Power draw               | 200 W               | 200 W               |
| Dimensions               | 783 x 497 x 516 (H) | 843 x 600 x 516 (H) |
| Weight                   | 36 Kg               | 40 Kg               |

#### **DWR ROUND 300**