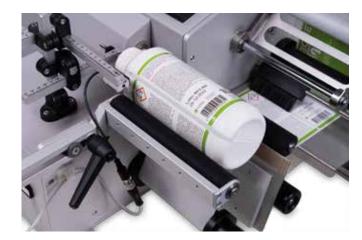

#### **DWR ROUND 200**

DWR ROUND can apply wraparound or front/back labels, even of different dimensions positioned on the same reel.

0

DWR ROUND can even apply labels in phase by reading a coloured notch on the product or a previously applied label, for example.

Labels are detected using a fork photocell, which reads the transparency; an ultrasound sensor which reads the thickness is available for when transparent labels are used. The electronics consist of a single board featuring SMD technology. It uses a 16-bit microprocessor. The user interface consists of a two-line, 20-character/line LCD display and 7 function keys.