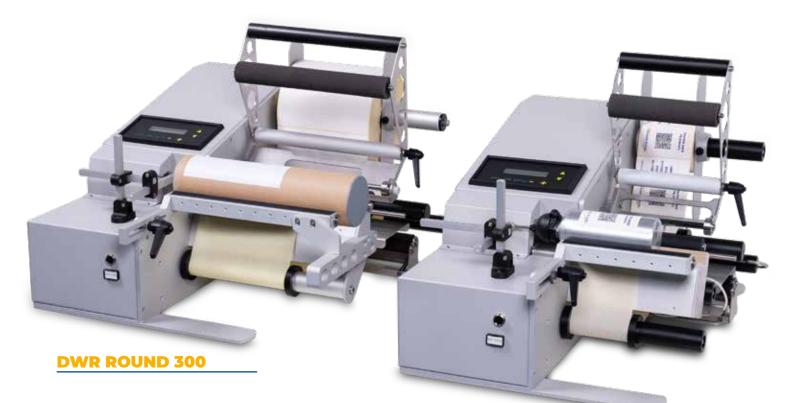

**DWR ROUND 200** 

## **DWR ROUND**

Semi-automatic labelling machine for cylindrical products

1 Bless 1

**DWR ROUND 300** 

6

**DWR ROUND 200** 

:0

#### **DWR ROUND 300**