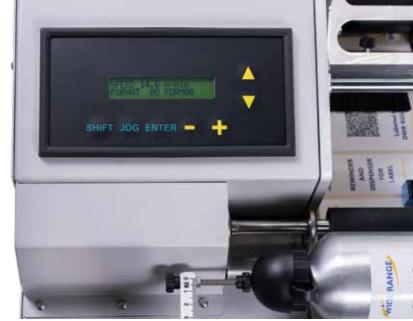

Labels are detected using a fork photocell, which reads the transparency; an ultrasound sensor which reads the thickness is available for when transparent labels are used. The electronics consist of a single board featuring SMD technology. It uses a 16-bit microprocessor. The user interface consists of a two-line, 20-character/line LCD display and 7 function keys.

The software allows up to 40 different operating programmes to be stored, including all information on the label and type of application, making format changes extremely quick.

| Technical specifications | DWR ROUND 200       | DWR ROUND 300       |
|--------------------------|---------------------|---------------------|
| Product diameter         | 20-130 mm           | 20-130 mm           |
| Label width              | 15-200 mm           | 15-300 mm           |
| Label length             | 15-600 mm           | 15-600 mm           |
| Reel diameter            | 300 mm              | 300 mm              |
| Diameter of spindle      | 38-76 mm            | 38-76 mm            |
| Speed                    | 4-20 m/m            | 4-20 m/m            |
| Output                   | 1200 pz/h           | 1200 pz/h           |
| Power supply             | 230 Vac - 50 Hz     | 230 Vac - 50 Hz     |
| Power draw               | 200 W               | 200 W               |
| Dimensions               | 783 x 497 x 516 (H) | 843 x 600 x 516 (H) |
| Weight                   | 36 Kg               | 40 Kg               |