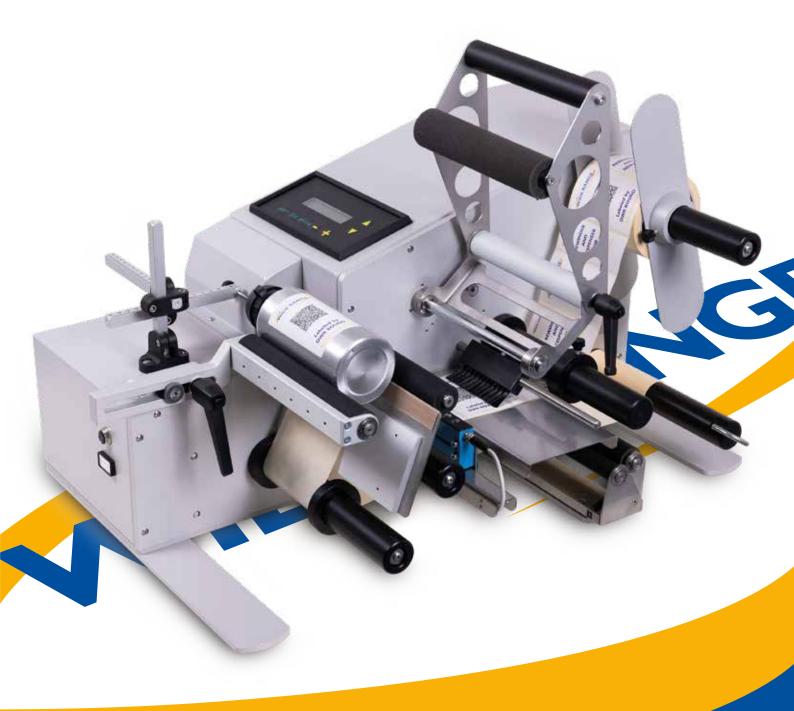

# **DWR ROUND**

Semi-automatic labelling machine for cylindrical products

DWR ROUND is a semi-automatic labelling machine for the application of self-adhesive labels to cylindrical products.

It is available with a maximum label width of 200 mm, or 300 mm. and is equipped with an unwind unit which accepts reels with a maximum diameter of 300 mm, providing long operation autonomy.

DWR ROUND can also be equipped with an inkjet marker with HP technology for printing variable data such as date and time, barcodes and text with a maximum height of 12.7 mm, a resolution of 300 dpi and speed synchronised with the label supply speed.

Labels are detected using a fork photocell, which reads the transparency; an ultrasound sensor which reads the thickness is available for when transparent labels are used. The electronics consist of a single board featuring SMD technology. It uses a 16-bit microprocessor. The user interface consists of a two-line, 20-character/line LCD display and 7 function keys.

The software allows up to 40 different operating programmes to be stored, including all information on the label and type of application, making format changes extremely quick.

| Technical specifications | DWR ROUND 200       | DWR ROUND 300       |
|--------------------------|---------------------|---------------------|
| Product diameter         | 20-130 mm           | 20-130 mm           |
| Label width              | 15-200 mm           | 15-300 mm           |
| Label length             | 15-600 mm           | 15-600 mm           |
| Reel diameter            | 300 mm              | 300 mm              |
| Diameter of spindle      | 38-76 mm            | 38-76 mm            |
| Speed                    | 4-20 m/m            | 4-20 m/m            |
| Output                   | 1200 pz/h           | 1200 pz/h           |
| Power supply             | 230 Vac - 50 Hz     | 230 Vac - 50 Hz     |
| Power draw               | 200 W               | 200 W               |
| Dimensions               | 783 x 497 x 516 (H) | 843 x 600 x 516 (H) |
| Weight                   | 36 Kg               | 40 Kg               |