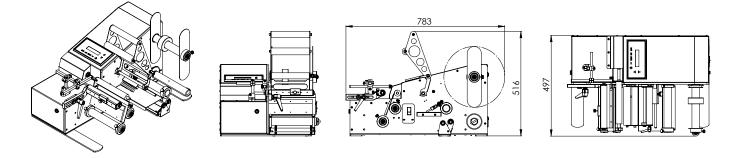

The software allows up to 40 different operating programmes to be stored, including all information on the label and type of application, making format changes extremely quick.

| Technical specifications | DWR ROUND 200       | DWR ROUND 300       |
|--------------------------|---------------------|---------------------|
| Product diameter         | 20-130 mm           | 20-130 mm           |
| Label width              | 15-200 mm           | 15-300 mm           |
| Label length             | 15-600 mm           | 15-600 mm           |
| Reel diameter            | 300 mm              | 300 mm              |
| Diameter of spindle      | 38-76 mm            | 38-76 mm            |
| Speed                    | 4-20 m/m            | 4-20 m/m            |
| Output                   | 1200 pz/h           | 1200 pz/h           |
| Power supply             | 230 Vac - 50 Hz     | 230 Vac - 50 Hz     |
| Power draw               | 200 W               | 200 W               |
| Dimensions               | 783 x 497 x 516 (H) | 843 x 600 x 516 (H) |
| Weight                   | 36 Kg               | 40 Kg               |

#### **DWR ROUND 200**